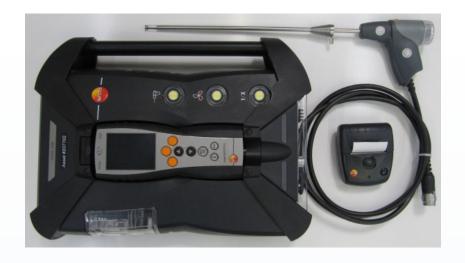

## Testo 350 Flue Gas Analyzer

## RENTAL AND APPLICATION NOTES:

- Shipping Weight: 24.5 lbs.
- The Testo 350 is a portable combustion and emission analyzer..

## Specifications:

- Weight: 23.5 lbs.
- Dimensions: 22.5" x 8.5" x 18" (in case).
- Power: 100AC/0.45A, 240VAC/0.2A(50 60 Hz).
- Both control unit and analyzer have Li-ion rechargeable batteries.
- Service adjustment of industrial boilers and systems.
- Emissions control troubleshooting of compliance measurements with emission guidelines.
- Measurements on gas turbines and stationary industrial engines.
- The Testo 350 must NOT be used as a safety (alarm) device.