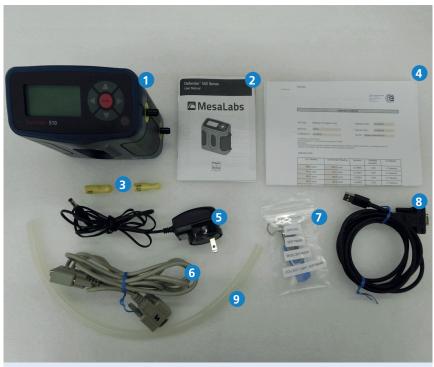

## Mesa Labs Defender 510

**Volumetric Primary Flow Calibrator** 

Your Rental: What's in the Box?

## **RENTAL INCLUDES**